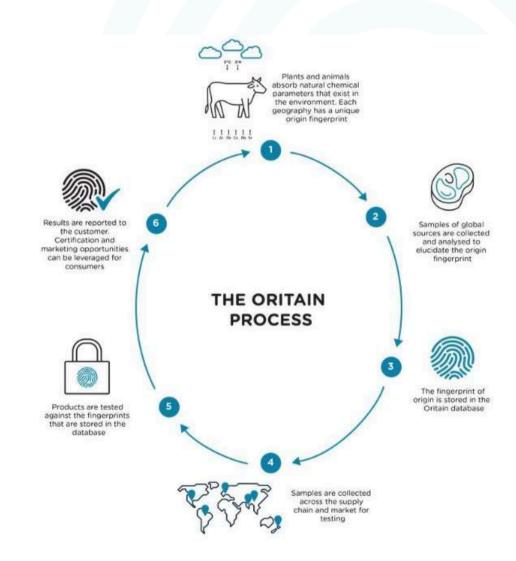

### Traceability like no other

Oritain's unique auditing methodology combines forensic science and data to detect naturally occurring elements in a product or raw material. Soil composition, climate, altitude, precipitation and other environmental factors all reveal the details of a product's origin – which we call the **Origin Fingerprint**.

Once an Origin Fingerprint has been created, it can be used to audit products throughout the supply chain – to clearly differentiate the legitimate from the fraudulent. Unlike other traceability methods, it is highly resistant to being tampered with, replicated or destroyed.

# **Protecting Supply Chain Integrity**

The promotion of your traceable supply chain starts with ensuring you are sufficiently protected. To underpin the presented brand promotion exercise, Oritain can support your company through the delivery of a comprehensive testing programme, with samples collected and tested for origin, across the value chain.

### **Our Process**