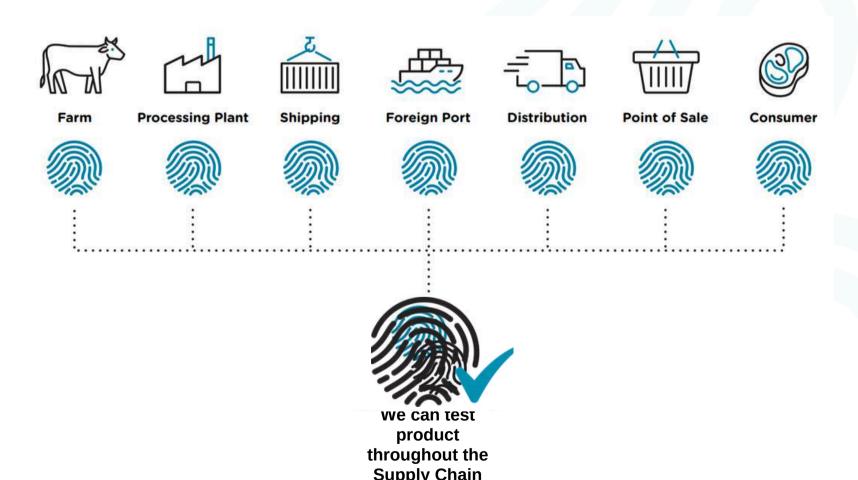

# Origin verification, THROUGHOUT the supply chain

### Tests the actual product

Oritain test the actual product, not the packaging, ensuring integrity of the product no matter what happens to the label / packaging.

### $\label{lem:works} \textbf{Works across many industries and supply chains}$

Oritain can work across several products and across different supply chains.

### Test throughout the supply chain

Integrates seamlessly into existing supply chain infrastructure.