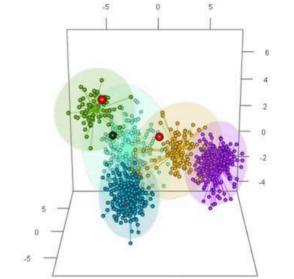

### <u>Analysis</u>

- 5. **Processing**: Samples are moved from sample reception to our laboratory where they are prepared and analysed. Either stable isotope ration analysis or trace element analysis will be performed, depending on which technique was used to develop the origin fingerprint for the commodity of interest.
- 6. **Data Release**: The suitability of output data is assessed in accordance with strict quality control guidelines. Any anomalies are investigated and understood before the release of raw data to our interpretation technicians.

We follow a standard process for all our origin verification programmes, ensuring quality is maintained regardless of the commodity being investigated.

Pakistan

Turkey

Audit: Non-genuine

Audit: Genuine (USA)

Is sample X, consistent with the claimed origin Y?

questions:

 If sample X isn't consistent with origin Y, is it consistent with a known risk origin?

continuously maintained by Oritain. We do this to answer two key