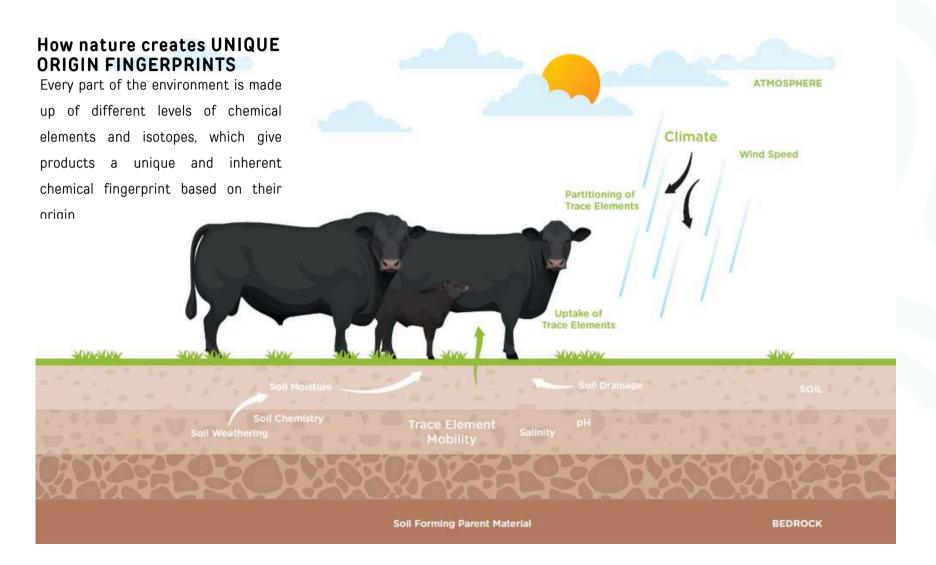

### Traceability like no other

Oritain's unique auditing methodology combines forensic science and data to detect naturally occurring elements in a product or raw material. Soil composition, climate, altitude, precipitation and other environmental factors all reveal the details of a product's origin – which we call the **Origin Fingerprint**.

Once an Origin Fingerprint has been created, it can be used to audit products throughout the supply chain – to clearly differentiate the legitimate from the fraudulent. Unlike other traceability methods, it is highly resistant to being tampered with, replicated or destroyed.