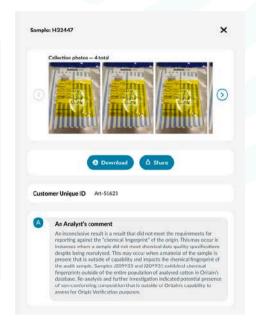

### Reporting

8. **Reporting of Results:** Having been tested against the key origin questions, as defined by the client, the outcomes of our analysis are summarised in a tailored audit report.

For many of our clients this is a unique report for each batch of samples analysed, indicating compliance / non-compliance and sample origin data. However, for others, this is a bi-annual / annual verification certificate, confirming that all samples collected and tested throughout the year were consistent with claimed origin.