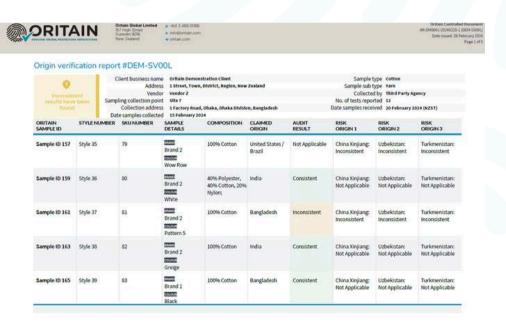

### Reporting

8. **Reporting of Results:** Having been tested against the key origin questions, as defined by the client, the outcomes of our analysis are summarised in a tailored audit report.

For many of our clients this is a unique report for each batch of samples analysed, indicating compliance / non-compliance and sample origin data. However, for others, this is a bi-annual / annual verification certificate, confirming that all samples collected and tested throughout the year were consistent with claimed origin.